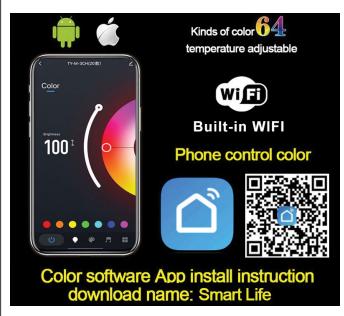

## BathSelect —

POLISHED GOLD LED PHONE CONTROLLED THERMOSTATIC RECESSED CEILING MOUNT RAINFALL WATERFALL MIST SHOWER SYSTEM WITH HAND SHOWER AND JETTED BODY SPRAYS SPECIFICATIONS

Shower Panel /Hose Material: 304 Stainless Steel Shower Head Size: 800\*600 mm Showerheads Install: Embedded Ceiling Mounted Concealed Mixer Install: Wall-Mounted LED Shower Head Functions: Rainfall, Waterfall, Mist Water Pressure: 0.3 MPA Water Flow: 16L/min~28L/min Shower Accessories Material: Brass LED Light: Need to Connect Power Shower Hose Length: 1.5M AC: 100-265V 50/60Hz Music: Need Bluetooth