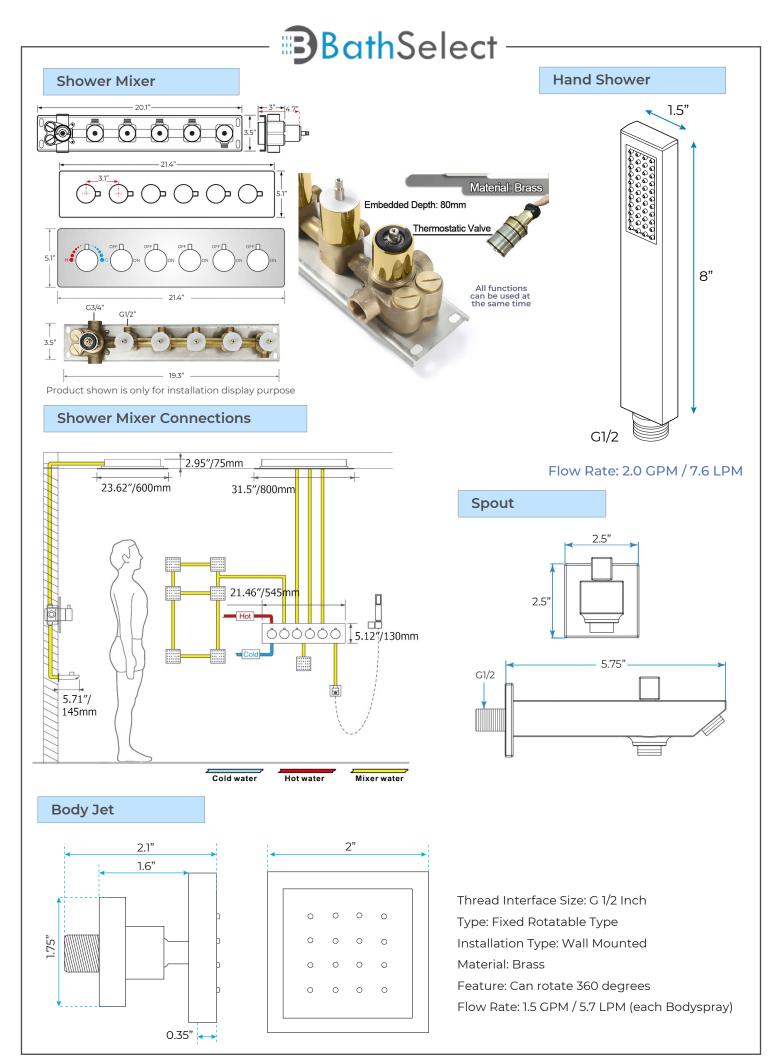

## BathSelect —

POLISHED GOLD LED PHONE CONTROLLED THERMOSTATIC RECESSED CEILING MOUNT RAINFALL WATERFALL MIST SHOWER SYSTEM WITH HAND SHOWER AND JETTED BODY SPRAYS SPECIFICATIONS

Shower Panel /Hose Material: 304 Stainless Steel Shower Head Size: 800\*600 mm Showerheads Install: Embedded Ceiling Mounted Concealed Mixer Install: Wall-Mounted LED Shower Head Functions: Rainfall, Waterfall, Mist Water Pressure: 0.3 MPA Water Flow: 16L/min~28L/min Shower Accessories Material: Brass LED Light: Need to Connect Power Shower Hose Length: 1.5M AC: 100-265V 50/60Hz Music: Need Bluetooth

Product shown is only for installation display purpose

All dimensions and specifications are nominal and may vary. Use actual products for accuracy in critical situations.