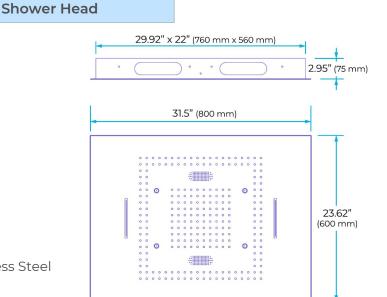

## BathSelect —

POLISHED GOLD LED PHONE CONTROLLED THERMOSTATIC RECESSED CEILING MOUNT RAINFALL WATERFALL MIST SHOWER SYSTEM WITH HAND SHOWER AND JETTED BODY SPRAYS SPECIFICATIONS

Shower Panel /Hose Material: 304 Stainless Steel Shower Head Size: 800\*600 mm Showerheads Install: Embedded Ceiling Mounted Concealed Mixer Install: Wall-Mounted LED Shower Head Functions: Rainfall, Waterfall, Mist Water Pressure: 0.3 MPA Water Flow: 16L/min~28L/min Shower Accessories Material: Brass LED Light: Need to Connect Power Shower Hose Length: 1.5M AC: 100-265V 50/60Hz Music: Need Bluetooth