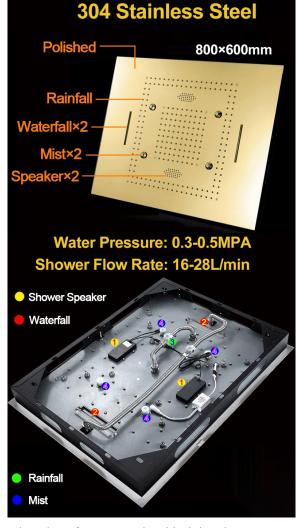

## BathSelect —

POLISHED GOLD LED PHONE CONTROLLED THERMOSTATIC RECESSED CEILING MOUNT RAINFALL WATERFALL MIST SHOWER SYSTEM WITH HAND SHOWER AND JETTED BODY SPRAYS SPECIFICATIONS

Shower Panel /Hose Material: 304 Stainless Steel Shower Head Size: 800\*600 mm Showerheads Install: Embedded Ceiling Mounted Concealed Mixer Install: Wall-Mounted LED Shower Head Functions: Rainfall, Waterfall, Mist Water Pressure: 0.3 MPA Water Flow: 16L/min~28L/min Shower Accessories Material: Brass LED Light: Need to Connect Power Shower Hose Length: 1.5M AC: 100-265V 50/60Hz Music: Need Bluetooth