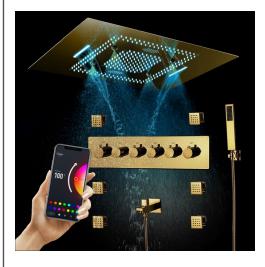

## BathSelect —

POLISHED GOLD LED PHONE CONTROLLED THERMOSTATIC RECESSED CEILING MOUNT RAINFALL WATERFALL MIST SHOWER SYSTEM WITH HAND SHOWER AND JETTED BODY SPRAYS SPECIFICATIONS

Shower Panel /Hose Material: 304 Stainless Steel Shower Head Size: 800\*600 mm Showerheads Install: Embedded Ceiling Mounted Concealed Mixer Install: Wall-Mounted LED Shower Head Functions: Rainfall, Waterfall, Mist Water Pressure: 0.3 MPA Water Flow: 16L/min~28L/min Shower Accessories Material: Brass LED Light: Need to Connect Power Shower Hose Length: 1.5M AC: 100-265V 50/60Hz Music: Need Bluetooth